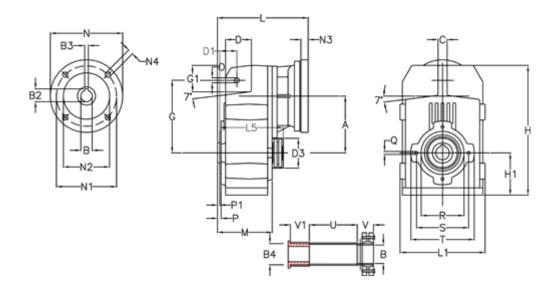

## **Measures**

| A = 128.75 | D1 = 43.5 | l5 = 197.5  | P1                                   | = 3.5    | V  |
|------------|-----------|-------------|--------------------------------------|----------|----|
| B = 30     | d3 = 83   | M = 135.5   | Q                                    | = M10x14 | V1 |
| B1 = 19    | G = 162   | N = 200     | R                                    | = 110    |    |
| B2 = 21.8  | G1 = 58.0 | N1 = 165    | S                                    | = 130    |    |
| B3 = 6     | H = 290.5 | N2 = 130    | Т                                    | = 150    |    |
| B4 = 30    | H1 = 93.5 | N4 = M10x20 | Tightening torque Nm adapter bushing | g = 6.0  |    |
| C = 20     | L = 232.5 | O = 13      | Tightening torque Nm shrink disc     | = 7.0    |    |
| D = 57.0   | L1 = 188  | P = 6.0     | U                                    | = 120.5  |    |